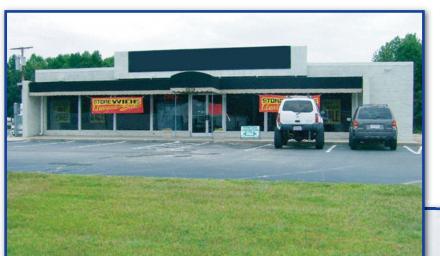

## High Point, NC

Located on South Main Street, across from the new Super WalMart. Has direct access to Main Street, as well as at the rear of property for deliveries or shipping.

17,600<sup>±</sup> SF of heated/air-conditioned space, including warehouse, showroom & office space. Previous usage as a retail appliance store and a furniture store. Warehouse has 2 dock doors, 2 drive-in-height dock-level doors, and 18' ceilings. Showroom has floor-to-ceiling windows facing South Main Street. 30 parking spaces, with room for more.