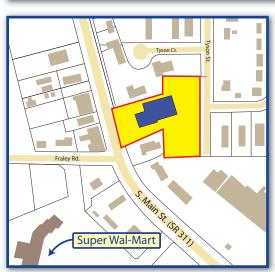

## High Point, NC

Located on South Main Street, across from the new Super WalMart. Has direct access to Main Street, as well as at the rear of property for deliveries or shipping.

17,600<sup>±</sup> SF of heated/air-conditioned space, including warehouse, showroom & office space. Previous usage as a retail appliance store and a furniture store. Warehouse has 2 dock doors, 2 drive-in-height dock-level doors, and 18' ceilings. Showroom has floor-to-ceiling windows facing South Main Street. 30 parking spaces, with room for more.